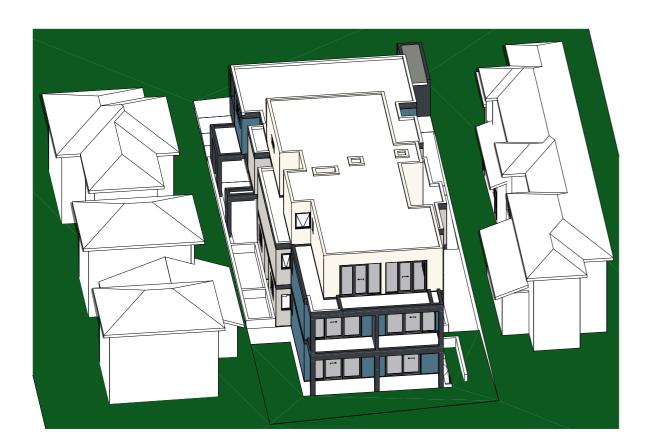

## PROPOSED AMENDMENT

| 01     |    | FOR \$4.56  | 02.02.2024 |
|--------|----|-------------|------------|
| Rev    | ID | Description | Date       |
| Client |    |             |            |

| Checked SW<br>Scale @A3<br>Job No. 2317          |                 | WY Constructions Pty Ltd |
|--------------------------------------------------|-----------------|--------------------------|
| Scale @A3   Job No. 2317   Project Status \$4.56 | Drawn           | RC                       |
| Job No. 2317<br>Project Status S4.56             | Checked         | SW                       |
| Project Status S4.56                             | Scale           | @A3                      |
|                                                  | Job No.         | 2317                     |
| Project Address                                  | Project Status  | S4.56                    |
|                                                  | Project Address |                          |
| 27 FLETCHER ST, CAMPSIE, NSW 2194                | 27 FLETCHER     | R ST, CAMPSIE, NSW 2194  |