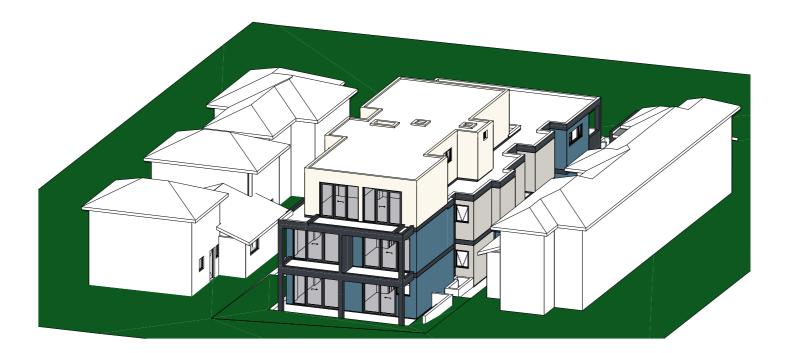

## PROPOSED AMENDMENT

| 01     |    | FOR \$4.56  | 02.02.2024 |
|--------|----|-------------|------------|
| Rev    | ID | Description | Date       |
| Client |    |             |            |

| Checked SW<br>Scale @A3<br>Job No. 2317          |                 | WY Constructions Pty Ltd |
|--------------------------------------------------|-----------------|--------------------------|
| Scale @A3   Job No. 2317   Project Status \$4.56 | Drawn           | RC                       |
| Job No. 2317<br>Project Status S4.56             | Checked         | SW                       |
| Project Status S4.56                             | Scale           | @A3                      |
|                                                  | Job No.         | 2317                     |
| Project Address                                  | Project Status  | S4.56                    |
|                                                  | Project Address |                          |
| 27 FLETCHER ST, CAMPSIE, NSW 2194                | 27 FLETCHER     | R ST, CAMPSIE, NSW 2194  |